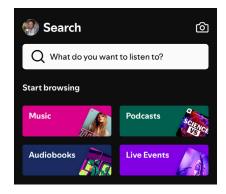

## How to Get Started

- Download the mobile or desktop app, or go to spotify.com in a web browser
- Create a free account to start listening
- Search for songs, artists, albums, genres, and more
- Use the controls in the playbar to play, pause, skip, shuffle, see lyrics and more