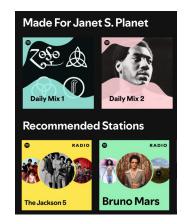

## Features

- Use the plus sign + to add favorite artists and songs to Your Library
- Follow artists you like to receive notifications about new releases
- Create and share playlists with others
- Enjoy personalized recommendations and curated playlists by Spotify based on your preferences
- Connect devices such as smart TVs and Bluetooth speakers to stream music in your home/car